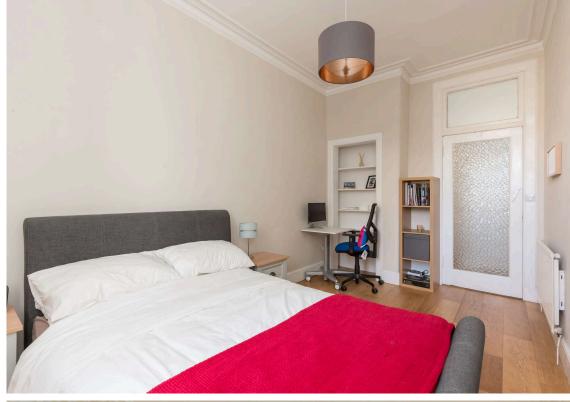

The spacious open-plan living, kitchen, and dining area boasts an open outlook, creating a bright and welcoming space—perfect for entertaining family and friends. The modern kitchen is well-equipped with a range of floor and wall-mounted units, a gas hob, electric oven, integrated appliances, and a large pantry cupboard for additional storage. The property features two well-proportioned double bedrooms, a stylish bathroom with a three-piece suite and a mains shower over the bath, and a spacious box room—ideal as a home office. Additional benefits include gas central heating and double glazing throughout, ensuring energy efficiency. Externally, residents can enjoy a well-maintained communal garden and on-street parking.