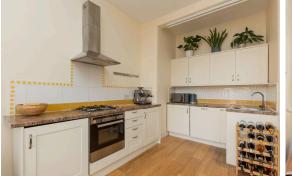

## Offers Over £285,000

- Open plan living/kitchen/diner
- Kitchen fitted with a range of floor and wall mounted units, gas hob and electric oven, integrated appliances and large pantry cupboard
- Two double bedrooms
- Box room
- Bathroom fitted with three-piece suite and mains shower over the bath
- Gas central heating and double glazing
- Communal garden
- Residents permit parking

The spacious open-plan living, kitchen, and dining area boasts an open outlook, creating a bright and welcoming space—perfect for entertaining family and friends. The modern kitchen is well-equipped with a range of floor and wall-mounted units, a gas hob, electric oven, integrated appliances, and a large pantry cupboard for additional storage. The property features two well-proportioned double bedrooms, a stylish bathroom with a three-piece suite and a mains shower over the bath, and a spacious box room—ideal as a home office. Additional benefits include gas central heating and double glazing throughout, ensuring energy efficiency. Externally, residents can enjoy a well-maintained communal garden and on-street parking.