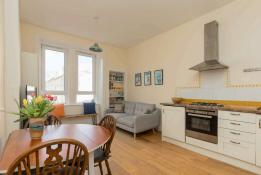

## Offers Over £285,000

- Open plan living/kitchen/diner
- Kitchen fitted with a range of floor and wall mounted units, gas hob and electric oven, integrated appliances and large pantry cupboard
- Two double bedrooms
- Box room
- Bathroom fitted with three-piece suite and mains shower over the bath
- Gas central heating and double glazing
- Communal garden
- Residents permit parking

The spacious open-plan living, kitchen, and dining area boasts an open outlook, creating a bright and welcoming space—perfect for entertaining family and friends. The modern kitchen is well-equipped with a range of floor and wall-mounted units, a gas hob, electric oven, integrated appliances, and a large pantry cupboard for additional storage. The property features two well-proportioned double bedrooms, a stylish bathroom with a three-piece suite and a mains shower over the bath, and a spacious box room—ideal as a home office. Additional benefits include gas central heating and double glazing throughout, ensuring energy efficiency. Externally, residents can enjoy a well-maintained communal garden and on-street parking.