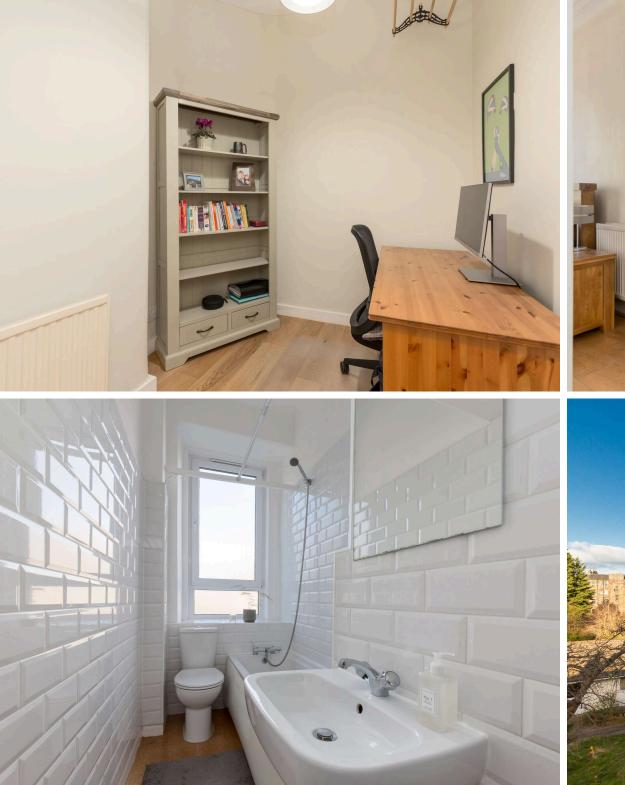

The spacious open-plan living, kitchen, and dining area boasts an open outlook, creating a bright and welcoming space—perfect for entertaining family and friends. The modern kitchen is well-equipped with a range of floor and wall-mounted units, a gas hob, electric oven, integrated appliances, and a large pantry cupboard for additional storage. The property features two well-proportioned double bedrooms, a stylish bathroom with a three-piece suite and a mains shower over the bath, and a spacious box room—ideal as a home office. Additional benefits include gas central heating and double glazing throughout, ensuring energy efficiency. Externally, residents can enjoy a well-maintained communal garden and on-street parking.