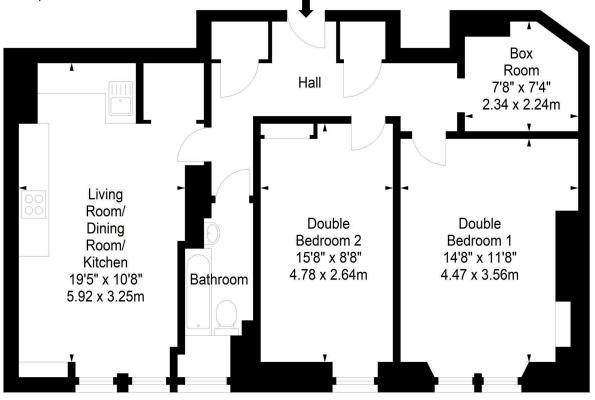

The spacious open-plan living, kitchen, and dining area boasts an open outlook, creating a bright and welcoming space—perfect for entertaining family and friends. The modern kitchen is well-equipped with a range of floor and wall-mounted units, a gas hob, electric oven, integrated appliances, and a large pantry cupboard for additional storage. The property features two well-proportioned double bedrooms, a stylish bathroom with a three-piece suite and a mains shower over the bath, and a spacious box room—ideal as a home office. Additional benefits include gas central heating and double glazing throughout, ensuring energy efficiency. Externally, residents can enjoy a well-maintained communal garden and on-street parking.

## Harrison Place, Edinburgh, Midlothian, EH11 1SF

🔅 SquareFoot

Approx. Gross Internal Area 780 Sq Ft - 72.46 Sq M For identification only. Not to scale. © SquareFoot 2025

## Second Floor

Property Centre: 1 Harrison Gardens Edinburgh EH11 3NA Tel: 0131 337 1800 Fax: 0131 337 1118 DX ED 92, Edinburgh E-mail: property@blaircadell.com www.blaircadell.com