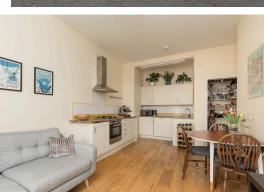

## Offers Over £285,000

- Open plan living/kitchen/diner
- Kitchen fitted with a range of floor and wall mounted units, gas hob and electric oven, integrated appliances and large pantry cupboard
- Two double bedrooms
- Box room
- Bathroom fitted with three-piece suite and mains shower over the bath
- Gas central heating and double glazing
- Communal garden
- Residents permit parking

The spacious open-plan living, kitchen, and dining area boasts an open outlook, creating a bright and welcoming space—perfect for entertaining family and friends. The modern kitchen is well-equipped with a range of floor and wall-mounted units, a gas hob, electric oven, integrated appliances, and a large pantry cupboard for additional storage. The property features two well-proportioned double bedrooms, a stylish bathroom with a three-piece suite and a mains shower over the bath, and a spacious box room—ideal as a home office. Additional benefits include gas central heating and double glazing throughout, ensuring energy efficiency. Externally, residents can enjoy a well-maintained communal garden and on-street parking.