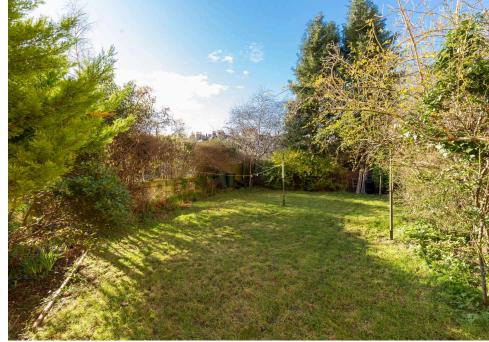

The spacious open-plan living, kitchen, and dining area boasts an open outlook, creating a bright and welcoming space—perfect for entertaining family and friends. The modern kitchen is well-equipped with a range of floor and wall-mounted units, a gas hob, electric oven, integrated appliances, and a large pantry cupboard for additional storage. The property features two well-proportioned double bedrooms, a stylish bathroom with a three-piece suite and a mains shower over the bath, and a spacious box room—ideal as a home office. Additional benefits include gas central heating and double glazing throughout, ensuring energy efficiency. Externally, residents can enjoy a well-maintained communal garden and on-street parking.