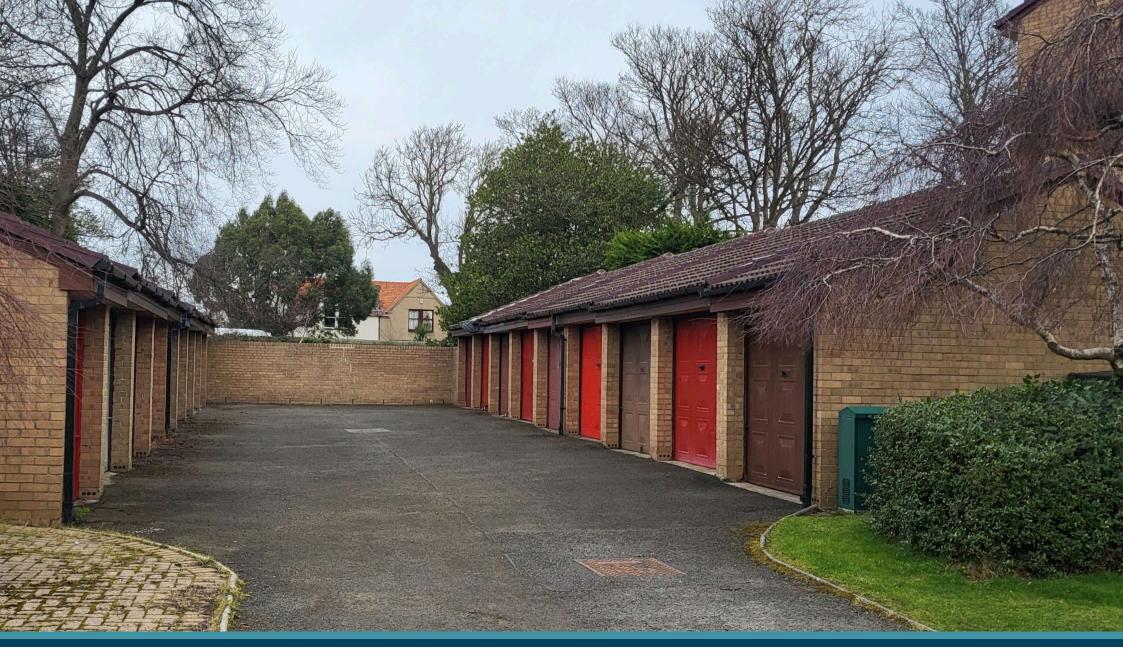

1 Easter Warriston, Edinburgh, EH7 4QX Offers Over £39,500 Part of a garage courtyard in a popular residential development, this lock up garage is very centrally in the Warriston area. It is ideal for car parking or storage, having been used by the current owners as a dry paper store for the last 7 years. The garage courtyard is also secure, being overlooked by neighbouring homes. It is built of brick walls, a concrete floor, timber roof trusses and concrete roof tiles. The roof truss design offers further storage in an 'attic' space. There is an aluminium up and over door installed that is fitted with a 'Defender' security device at ground level. In addition, the garage has a solar film on the roof with heavy duty 12v batteries and a 240v inverter inside, which provide power for lights. The system was installed professionally by a previous owner. Although used by the current owners, it has not been checked, nor serviced, during their ownership period. The installation, therefore carries no warranty.