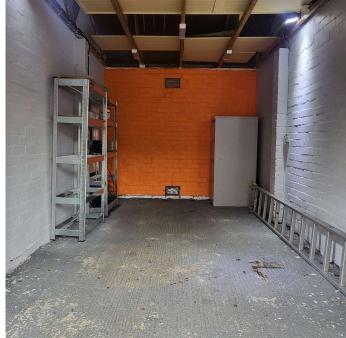

1 Easter Warriston, Edinburgh, EH7 4QX Offers Over £39,500 Part of a garage courtyard in a popular residential development, this lock up garage is very centrally in the Warriston area. It is ideal for car parking or storage, having been used by the current owners as a dry paper store for the last 7 years. The garage courtyard is also secure, being overlooked by neighbouring homes. It is built of brick walls, a concrete floor, timber roof trusses and concrete roof tiles. The roof truss design offers further storage in an 'attic' space. There is an aluminium up and over door installed that is fitted with a 'Defender' security device at ground level. In addition, the garage has a solar film on the roof with heavy duty 12v batteries and a 240v inverter inside, which provide power for lights. The system was installed professionally by a previous owner. Although used by the current owners, it has not been checked, nor serviced, during their ownership period. The installation, therefore carries no warranty.