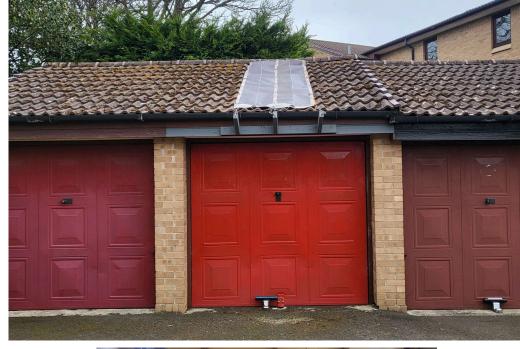

1 Easter Warriston, Edinburgh, EH7 4QX Offers Over £39,500 Part of a garage courtyard in a popular residential development, this lock up garage is very centrally in the Warriston area. It is ideal for car parking or storage, having been used by the current owners as a dry paper store for the last 7 years. The garage courtyard is also secure, being overlooked by neighbouring homes. It is built of brick walls, a concrete floor, timber roof trusses and concrete roof tiles. The roof truss design offers further storage in an 'attic' space. There is an aluminium up and over door installed that is fitted with a 'Defender' security device at ground level. In addition, the garage has a solar film on the roof with heavy duty 12v batteries and a 240v inverter inside, which provide power for lights. The system was installed professionally by a previous owner. Although used by the current owners, it has not been checked, nor serviced, during their ownership period. The installation, therefore carries no warranty.